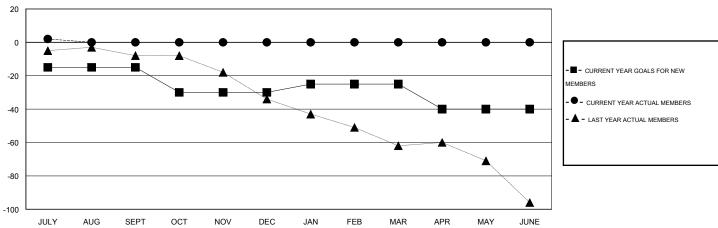

## GOALS AND ACTUAL MEMBERS CUMULATIVE

| DROPPED CLUBS: 0         |    | 8 CLUBS OF 59 ADDED 1 OR MORE | GENDER DISTRIBUTION  |              |     |
|--------------------------|----|-------------------------------|----------------------|--------------|-----|
|                          |    | NEW MEMBERS                   | MALE                 | 929 (70.54%) |     |
| DROPPED MEMBERS          |    |                               | FEMALE               | 388 (29.46%) |     |
|                          | 1  |                               |                      |              |     |
| DECEASED  CLUB CANCELLED | 0  | CLICK HERE FOR HEALTH         | FAMILY UNIT MEMBERS  |              | 276 |
| OTHER 22                 |    | ASSESSMENT DATA               | HEAD OF HOUSEHOLD    |              | 136 |
| TOTAL                    | 23 |                               | NON-HEAD OF HOUSEHOL | 140          |     |